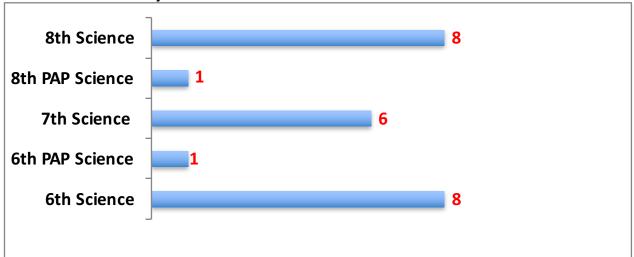

## **English/Reading Failures by Grade Level**

**Science Failures by Grade Level** 

**Social Studies Failures by Grade Level** 