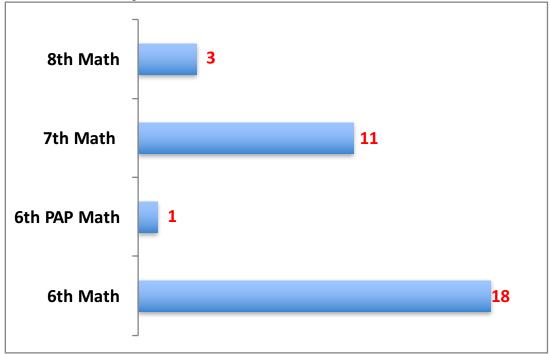

## **English/Reading Failures by Grade Level**

**Science Failures by Grade Level** 

**Social Studies Failures by Grade Level** 