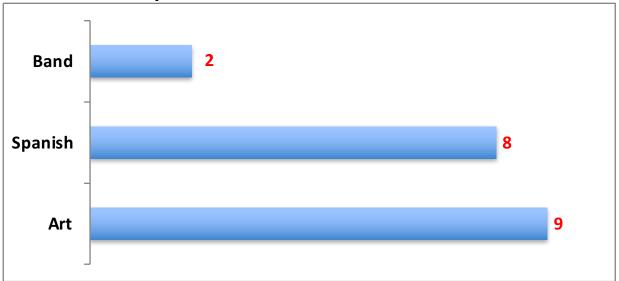

------|-------|-------|
| Percentage Present           |        |       |       |       |
| 2015-2016                    | 96.8%  | 96.2% | 96.7% | 96.6% |
| 2014-2015                    | 96.8%  | 96.9% | 97.2% | 97.0% |
| 2013-2014                    | 97.1%  | 97.3% | 97.5% | 97.3% |
| 2012-2013                    | 96.8%  | 96.6% | 96.3% | 96.6% |
| 2011-2012                    | 97.0%  | 96.6% | 96.3% | 96.6% |
|                              |        |       |       |       |
|                              |        |       |       |       |
|                              |        |       |       |       |

## **English/Reading Failures by Grade Level**







**Science Failures by Grade Level** 



**Social Studies Failures by Grade Level** 



# **Elective Failures by Grade Level**