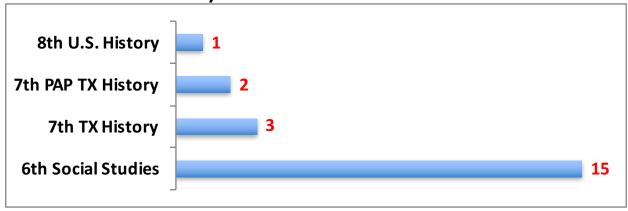

## **English/Reading Failures by Grade Level**

**Science Failures by Grade Level** 

**Social Studies Failures by Grade Level** 