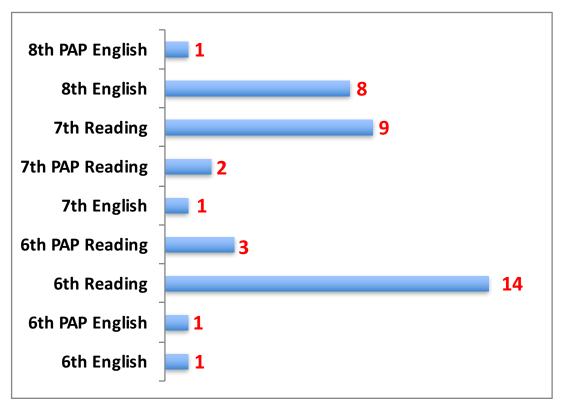

## **English/Reading Failures by Grade Level**

**Science Failures by Grade Level** 

**Social Studies Failures by Grade Level** 